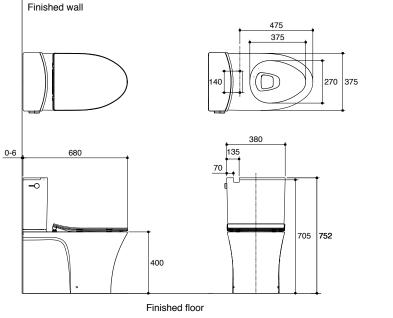

| Product Diagram | n |
|-----------------|---|

Dimensions are approximate. Unit: mm

| Included Components:                    |               |  |
|-----------------------------------------|---------------|--|
| Bowl                                    | 23626A-0      |  |
| Tank                                    | 23625A-0      |  |
| Tank cover                              | 1369030-SP-** |  |
| Slim seat (for 23622A-0)                | 77471K-0      |  |
| or Double injection seat (for 23623A-0) | 77070K-0      |  |
| Vario pan connector                     | 12503A-NA     |  |
| Offset pan collar                       | 100794        |  |
|                                         |               |  |

Note: The recommended dimension for installation can be adjusted according to user preferences and layout. Kohler Co. reserves the right to make changes in product characteristics, packaging, or availability at anytime without notice.

### **Technical Information**

| Fixture:               |                      |  |  |
|------------------------|----------------------|--|--|
| Configuration          | two-piece, elongated |  |  |
| Water per flush        | 3/4.5 liter          |  |  |
| Passageway             | 51 mm                |  |  |
| Water area             | 127 x 102 mm         |  |  |
| Water depth from rim   | 225 mm               |  |  |
| Seat post hole centers | 140 mm               |  |  |