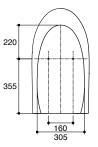

| Product Diagram | n |
|-----------------|---|

Dimensions are approximate. Unit: mm

| Included Components:                    |               |  |
|-----------------------------------------|---------------|--|
| Bowl                                    | 23626A-0      |  |
| Tank                                    | 23625A-0      |  |
| Tank cover                              | 1369030-SP-** |  |
| Slim seat (for 23622A-0)                | 77471K-0      |  |
| or Double injection seat (for 23623A-0) | 77070K-0      |  |
| Vario pan connector                     | 12503A-NA     |  |
| Offset pan collar                       | 100794        |  |
|                                         |               |  |

Note: The recommended dimension for installation can be adjusted according to user preferences and layout. Kohler Co. reserves the right to make changes in product characteristics, packaging, or availability at anytime without notice.